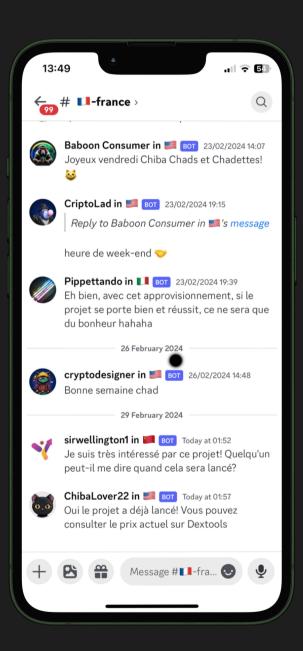

### HOWIT Works

- 1. Add Chiba Lingo Bot to your preferred language channels.
- 2. Choose channels for translated messages, e.g.., English messages to Chinese and French.
- 3. Observe as communities interact.
  All replies across communities will be shared with connected chats.

Chiba Neko

The image depicts Chiba translating all messages instantly across English, Chinese, and French language channels