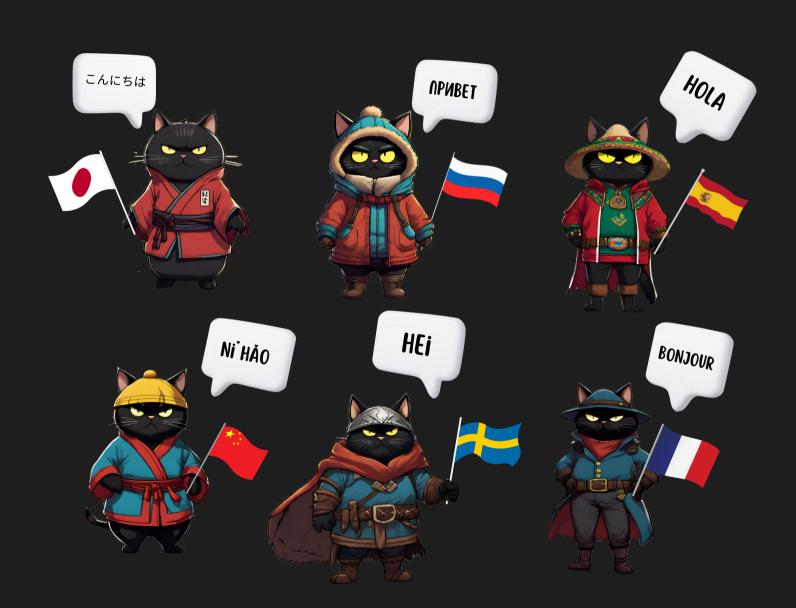

### HOWIT Works

- 1. Add Chiba Lingo Bot to your preferred language channels.
- 2. Choose channels for translated messages, e.g.., English messages to Chinese and French.
- 3. Observe as communities interact.
  All replies across communities will be shared with connected chats.

Chiba Neko

The image depicts Chiba translating all messages instantly across English, Chinese, and French language channels