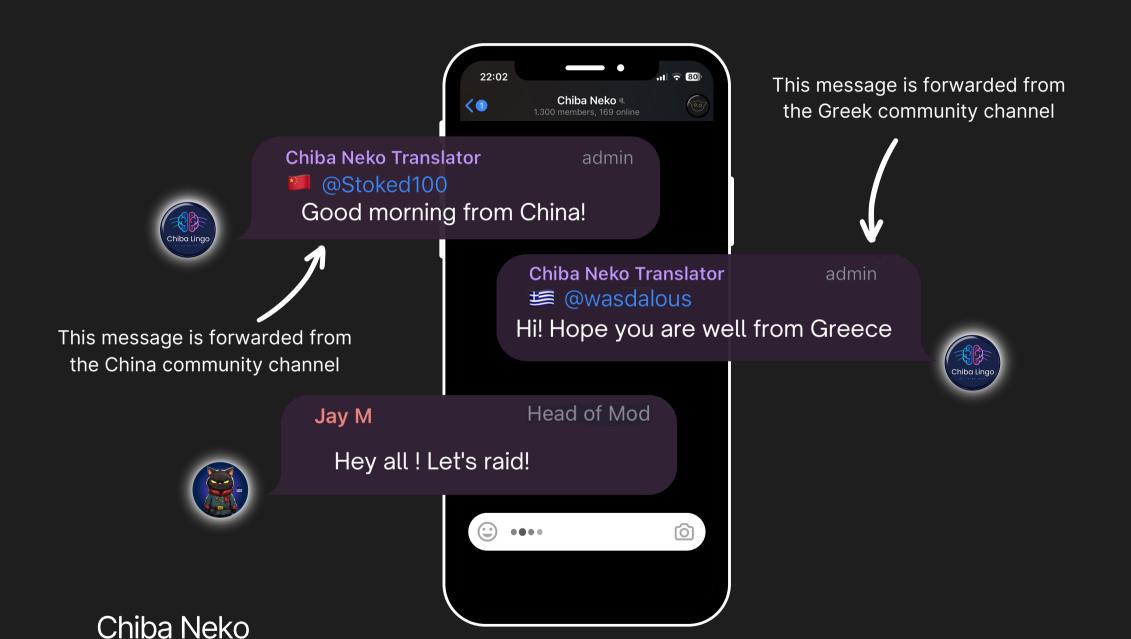

### HOWIT Works

- 1. Add Chiba Lingo Bot to your preferred language channels.
- 2. Choose channels for translated messages, e.g.., English messages to Chinese and French.
- 3. Observe as communities interact.
  All replies across communities will be shared with connected chats.

Chiba Neko

The image depicts Chiba translating all messages instantly across English, Chinese, and French language channels