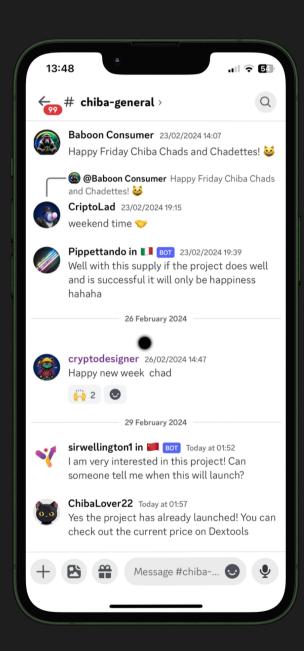

### HOWIT Works

- 1. Add Chiba Lingo Bot to your preferred language channels.
- 2. Choose channels for translated messages, e.g.., English messages to Chinese and French.
- 3. Observe as communities interact.
  All replies across communities will be shared with connected chats.

Chiba Neko

The image depicts Chiba translating all messages instantly across English, Chinese, and French language channels