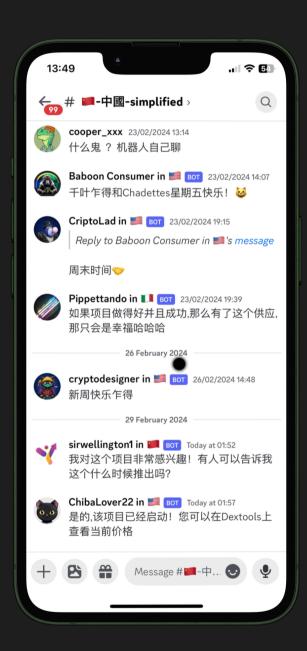

### HOWIT Works

- 1. Add Chiba Lingo Bot to your preferred language channels.
- 2. Choose channels for translated messages, e.g.., English messages to Chinese and French.
- 3. Observe as communities interact.
  All replies across communities will be shared with connected chats.

Chiba Neko

The image depicts Chiba translating all messages instantly across English, Chinese, and French language channels